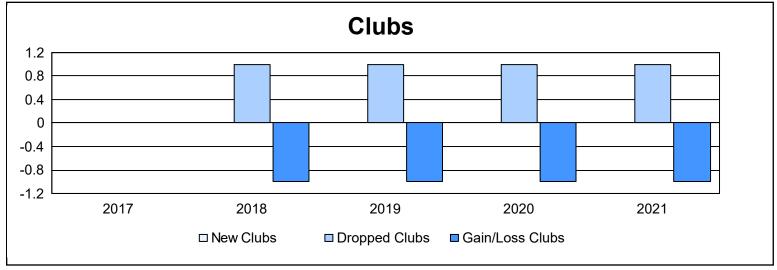

District 40 S As of June 2021 Cumulative

| Year      | New<br>Clubs | Dropped<br>Clubs | Gain/<br>Loss<br>Clubs | New<br>Members | Charter<br>Members | Reinstate<br>Members | Transfer<br>Members | Total<br>Member<br>Added | Total<br>Members<br>Dropped | Gain/<br>Loss<br>Members |
|-----------|--------------|------------------|------------------------|----------------|--------------------|----------------------|---------------------|--------------------------|-----------------------------|--------------------------|
| 2016-2017 | 0            | 0                | 0                      | 80             | 0                  | 5                    | 5                   | 90                       | 79                          | 11                       |
| 2017-2018 | 0            | 1                | -1                     | 45             | 1                  | 0                    | 3                   | 49                       | 90                          | -41                      |
| 2018-2019 | 0            | 1                | -1                     | 35             | 1                  | 3                    | 3                   | 42                       | 100                         | -58                      |
| 2019-2020 | 0            | 1                | -1                     | 37             | 0                  | 7                    | 0                   | 44                       | 53                          | -9                       |
| 2020-2021 | 0            | 1                | -1                     | 19             | 0                  | 1                    | 3                   | 23                       | 49                          | -26                      |
| Average   | 0            | 1                | -1                     | 43             | 0                  | 3                    | 3                   | 50                       | 74                          | -25                      |